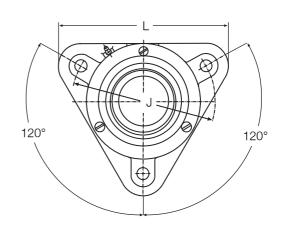

## Flanged Bearing Housing

Series I-1200(00) for self aligning ball bearing with extended inner ring

## I-1200(00) - Flanged Bearing Housing

This range of flanged bearing housings is fitted with self aligning ball bearings with extended inner ring (series 112).

The outer ring of the bearing is located axially by means of a bolted on cast cover.

| Housing<br>Ref | Matching<br>Bearing | Weight<br>k g | <b>d</b> a | D1  | H    | H<br>mm | A  | L   | A <sub>1</sub> | J   | G   |  |
|----------------|---------------------|---------------|------------|-----|------|---------|----|-----|----------------|-----|-----|--|
| I-120013       | 11204               | 0,80          | 20         | 67  | 35   | 93      | 42 | 105 | 10             | 90  | M10 |  |
| I-120014       | 11205               | 0,99          | 25         | 73  | 38   | 100     | 46 | 110 | 10             | 96  | M10 |  |
| I-120015       | 11206               | 1,42          | 30         | 84  | 44   | 117     | 50 | 130 | 12             | 116 | M10 |  |
| I-120016       | 11207               | 1,78          | 35         | 95  | 48,5 | 130     | 54 | 145 | 12             | 130 | M12 |  |
| I-120017       | 11208               | 2,27          | 40         | 105 | 54   | 143     | 60 | 160 | 12             | 140 | M12 |  |
| I-120018       | 11209               | 3,33          | 45         | 115 | 60   | 160     | 63 | 180 | 15             | 160 | M12 |  |
| I-120019       | 11210               | 3,65          | 50         | 115 | 60   | 160     | 63 | 180 | 15             | 160 | M12 |  |