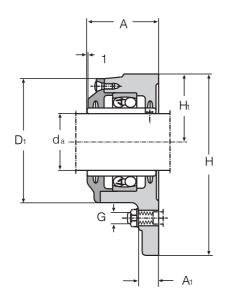

## Flanged Bearing Housing

Series I-1200(00) for self aligning ball bearing with extended inner ring

## I-1200(00) - Flanged Bearing Housing

This range of flanged bearing housings is fitted with self aligning ball bearings with extended inner ring (series 112).

The outer ring of the bearing is located axially by means of a bolted on cast cover.

Flanged bearing housings series I-1200 are fitted with felt strip seals and are suitable for grease lubrication. A R1/8" grease hole is incorporated for eventual later greasing.

I-1200 flanged bearing housings are manufactured from grey cast iron.

| Housing<br>Ref | Matching<br>Bearing | Weight<br>k g | <b>d</b> a | D1  | H    | H<br>mm | A  | L   | A <sub>1</sub> | J   | G   |  |
|----------------|---------------------|---------------|------------|-----|------|---------|----|-----|----------------|-----|-----|--|
| I-120013       | 11204               | 0,80          | 20         | 67  | 35   | 93      | 42 | 105 | 10             | 90  | M10 |  |
| I-120014       | 11205               | 0,99          | 25         | 73  | 38   | 100     | 46 | 110 | 10             | 96  | M10 |  |
| I-120015       | 11206               | 1,42          | 30         | 84  | 44   | 117     | 50 | 130 | 12             | 116 | M10 |  |
| I-120016       | 11207               | 1,78          | 35         | 95  | 48,5 | 130     | 54 | 145 | 12             | 130 | M12 |  |
| I-120017       | 11208               | 2,27          | 40         | 105 | 54   | 143     | 60 | 160 | 12             | 140 | M12 |  |
| I-120018       | 11209               | 3,33          | 45         | 115 | 60   | 160     | 63 | 180 | 15             | 160 | M12 |  |
| I-120019       | 11210               | 3,65          | 50         | 115 | 60   | 160     | 63 | 180 | 15             | 160 | M12 |  |